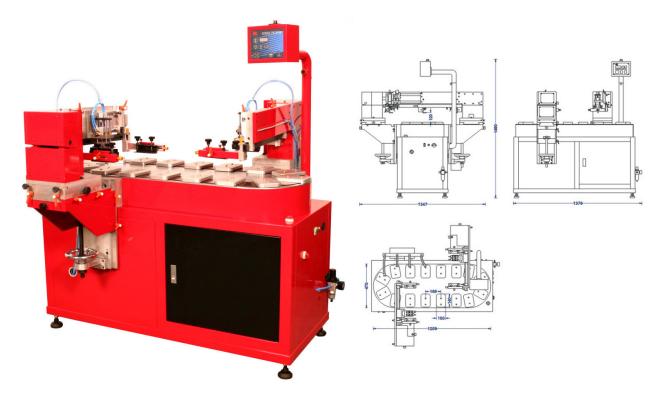

## **S2F220**

## 2-färgs plantrycksmaskin med 16 stationer.

- This screen printer is able to make a printing on the small flat surface, which can be widely used for industries of plastic goods, stationary, toys, electrical appliances, ceramic, goods, glass, circuit board, leathers, papers, wooden goods and cosmetics, etc.
- 2. This screen printer is equipped with advanced microcomputer controls. Once the functional program is selected, it will be stored in the memory forever. It is not necessary to re-preset the functional programs in the event of power failure, and no back-up batteries are needed.
- 3. Various screen-printing functions can be selected directly by pressing the sensitive feather-touch buttons on the console panel. it is very simple to operate.
- The up-to-date and durable pneumatic components are manufactured by famous West German and Japanese factories. They all operate smoothly and powerfully.
- 5. The aluminium elloy machine case is light and durable, its structure is precise and causes higher efficiency.

## För ytterligare information kontakta KE LEVIN

| Teknisk specifikation – S2F220 |                         |
|--------------------------------|-------------------------|
| Max tryckyta                   | 220 × 150 mm            |
| Max objekthöjd                 | 120 mm                  |
| Max ramstorlek                 | 390 × 220 × 25 mm       |
| Tryckkapacitet                 | 900 cykler / tim        |
| Lufttryck                      | 6 bar (0.6MPa)          |
| Effekt                         | 110V / 220V 60/50Hz 60W |
| Storlek                        | 1347 × 1376 × 1490 mm   |